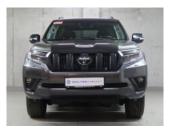

### TOYOTA LAND CRUISER 2.8D4D,CZ,1MAJ,4X4,EXECUTIVE

### > Technical characteristics

Mileage: 33 908 km Year: 04/2023 SUV Category: Used Type:

**Engine** Capacity:

2755 cm<sup>3</sup>

Fuel:

diesel

5

Engine power: 150 kW

Color:

grey metalic

Number of

doors

VIN:

5

Number of

seats

Transmission: automatic transmission JTEBR3FJ20K292914