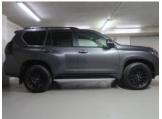

### TOYOTA LAND CRUISER 2.8D4D,CZ,1MAJ,4X4,EXECUTIVE

### > Technical characteristics

Mileage: 33 908 km Year: 04/2023 SUV Category: Used Type:

**Engine** Capacity:

2755 cm<sup>3</sup>

Fuel:

diesel

5

Engine power: 150 kW

Color:

grey metalic

Number of

doors

VIN:

5

Number of

seats

Transmission: automatic transmission JTEBR3FJ20K292914