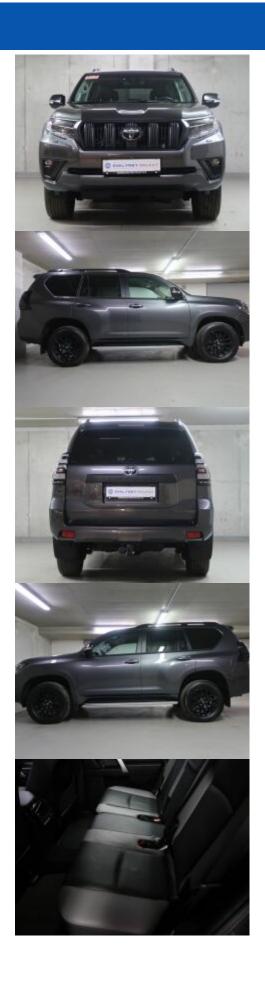

### TOYOTA LAND CRUISER 2.8D4D,CZ,1MAJ,4X4,EXECUTIVE



### > Technical characteristics

Mileage: 33 908 km Year: 04/2023 SUV Category: Used Type:

**Engine** Capacity:

2755 cm<sup>3</sup>

Fuel:

diesel

5

Engine power: 150 kW

Color:

grey metalic

Number of

doors

VIN:

5

Number of

seats

Transmission: automatic transmission JTEBR3FJ20K292914





## > Car history:

Service book, Purchased in CZ









### > Salesman contact

Emil Frey, s.r.o. - Černý Most

Address: Skorkovská 1585, Praha 14, 19800

**Cell phone:** +420800111234

E-mail: emilfreyselect.cm@emilfrey.cz

Web: <a href="http://www.emilfrey.cz/">http://www.emilfrey.cz/</a>

Price: **1 549 900 Kč incl. VAT** 

VAT deductible - 1 280 909 Kč (without VAT)



# > PHOTO GALLERY