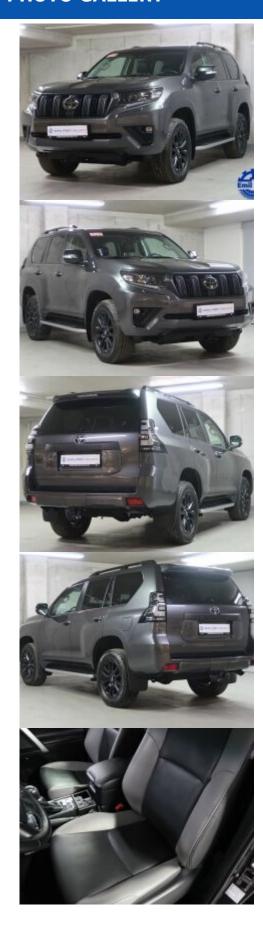

### TOYOTA LAND CRUISER 2.8D4D,CZ,1MAJ,4X4,EXECUTIVE



### > Technical characteristics

Mileage: 33 908 km Year: 04/2023 SUV Category: Used Type:

**Engine** Capacity:

2755 cm<sup>3</sup>

Fuel:

diesel

5

Engine power: 150 kW

Color:

grey metalic

Number of

doors

VIN:

5

Number of

seats

Transmission: automatic transmission JTEBR3FJ20K292914





## > Car history:

Service book, Purchased in CZ









### > Salesman contact

Emil Frey, s.r.o. - Černý Most

Address: Skorkovská 1585, Praha 14, 19800

**Cell phone:** +420800111234

E-mail: emilfreyselect.cm@emilfrey.cz

Web: <a href="http://www.emilfrey.cz/">http://www.emilfrey.cz/</a>

Price: **1 549 900 Kč incl. VAT** 

VAT deductible - 1 280 909 Kč (without VAT)



# > PHOTO GALLERY