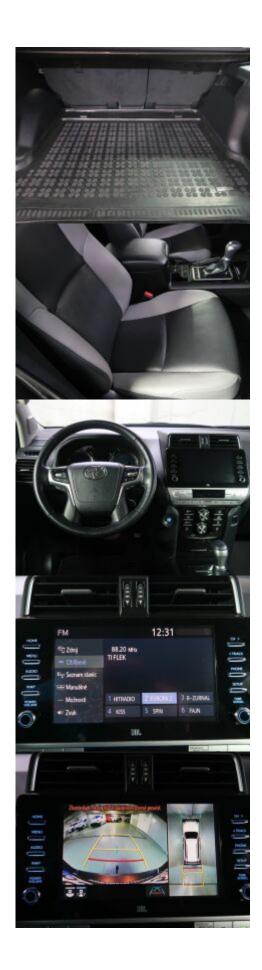

### TOYOTA LAND CRUISER 2.8D4D,CZ,1MAJ,4X4,EXECUTIVE



### > Technical characteristics

Mileage: 33 908 km Year: 04/2023 SUV Category: Used Type:

**Engine** Capacity:

2755 cm<sup>3</sup>

Fuel:

diesel

5

Engine power: 150 kW

Color:

grey metalic

Number of

doors

VIN:

5

Number of

seats

Transmission: automatic transmission JTEBR3FJ20K292914





## > Car history:

Service book, Purchased in CZ









### > Salesman contact

Emil Frey, s.r.o. - Černý Most

Address: Skorkovská 1585, Praha 14, 19800

**Cell phone:** +420800111234

E-mail: emilfreyselect.cm@emilfrey.cz

Web: <a href="http://www.emilfrey.cz/">http://www.emilfrey.cz/</a>

Price: **1 549 900 Kč incl. VAT** 

VAT deductible - 1 280 909 Kč (without VAT)



# > PHOTO GALLERY