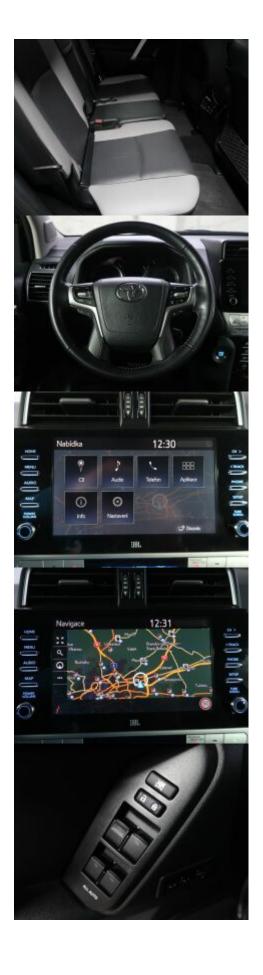

### TOYOTA LAND CRUISER 2.8D4D,CZ,1MAJ,4X4,EXECUTIVE



### > Technical characteristics

Mileage: 33 908 km Year: 04/2023 SUV Category: Used Type:

**Engine** Capacity:

2755 cm<sup>3</sup>

Fuel:

diesel

5

Engine power: 150 kW

Color:

grey metalic

Number of

doors

VIN:

5

Number of

seats

Transmission: automatic transmission JTEBR3FJ20K292914





## > Car history:

Service book, Purchased in CZ









### > Salesman contact

Emil Frey, s.r.o. - Černý Most

Address: Skorkovská 1585, Praha 14, 19800

**Cell phone:** +420800111234

E-mail: emilfreyselect.cm@emilfrey.cz

Web: <a href="http://www.emilfrey.cz/">http://www.emilfrey.cz/</a>

Price: **1 549 900 Kč incl. VAT** 

VAT deductible - 1 280 909 Kč (without VAT)



# > PHOTO GALLERY