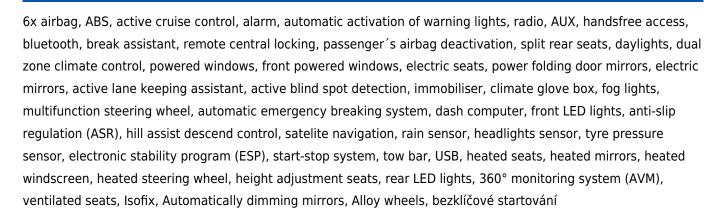

### TOYOTA LAND CRUISER 2.8D4D,CZ,1MAJ,4X4,EXECUTIVE

### > Technical characteristics

Mileage: 33 908 km Year: 04/2023 SUV Category: Used Type:

**Engine** Capacity:

2755 cm<sup>3</sup>

Fuel:

diesel

5

Engine power: 150 kW

Color:

grey metalic

Number of

doors

VIN:

5

Number of

seats

Transmission: automatic transmission JTEBR3FJ20K292914